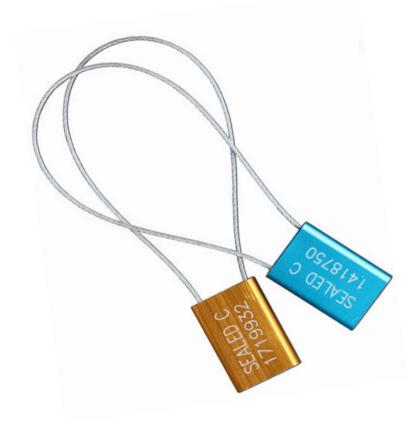

## Cableseal 1x180 mm

Cable seal

Specifications and design are subject to change without any notice or obligation from the manufacturer

## **Specifications**

- Steel cable and anodised aluminium body
- Size: 1x180 mm
- Once the cable has been inserted, the closing mechanism locks to prevent pull-back
- Working temperature: -30°c +60°c
- Marking: laser
- Stainless steel cable upon request
- Progressive numbering up to 15 digits
- Customisation up to 20 characters on one line
- Logo, barcode and data matrix upon request
- Available colours: blue, gold, red and green