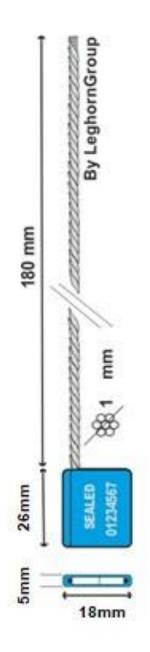

## Cableseal 1x180 mm

Cable seal

Specifications and design are subject to change without any notice or obligation from the manufacturer

## **Specifications**

- Steel cable and anodised aluminium body
- Size: 1x180 mm
- Once the cable has been inserted, the closing mechanism locks to prevent pull-back
- Working temperature: -30°c +60°c
- Marking: laser
- Stainless steel cable upon request
- Progressive numbering up to 15 digits
- Customisation up to 20 characters on one line
- Logo, barcode and data matrix upon request
- Available colours: blue, gold, red and green