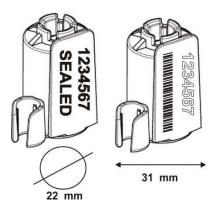

## **Specifications**

117

- Steel pin and polystyrene/ABS coated locking body
- Compliant with ISO 17712:2013 as high security seal
- Anti-spin construction to defeat high speed spin attempts at tampering
- Working temperature: -40°c +120°c
- Tensile strength: >1000 kg
- Marking: laser
- Progressive numbering up to 15 digits
- Customisation up to 20 characters on one line
- Logo, barcode and data matrix upon request
- Available colours: orange, light blue, white, yellow red and green