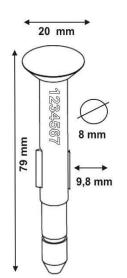

## **Specifications**

117

- Steel pin and polystyrene/ABS coated locking body
- Compliant with ISO 17712:2013 as high security seal
- Anti-spin construction to defeat high speed spin attempts at tampering
- Working temperature: -40°c +120°c
- Tensile strength: >1000 kg
- Marking: laser
- Progressive numbering up to 15 digits
- Customisation up to 20 characters on one line
- Logo, barcode and data matrix upon request
- Available colours: orange, light blue, white, yellow red and green