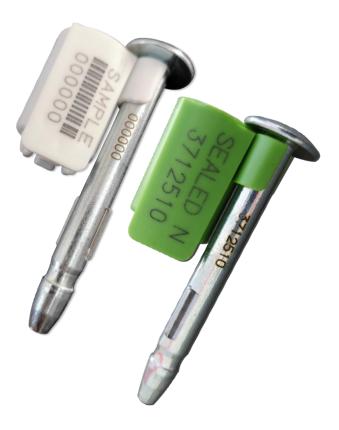

## Neptune seal

Bolt lock high security seal

## **Specifications**

117

- Steel pin and polystyrene/ABS coated locking body
- Compliant with ISO 17712:2013 as high security seal
- Anti-spin construction to defeat high speed spin attempts at tampering
- Working temperature: -40°c +120°c
- Tensile strength: >1000 kg
- Marking: laser
- Progressive numbering up to 15 digits
- Customisation up to 20 characters on one line
- Logo, barcode and data matrix upon request
- Available colours: orange, light blue, white, yellow red and green