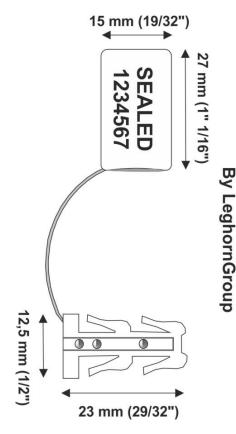

## **Specifications**

- Seal made of HDPE (High-density polyethylene)
- To be used with different sealing wires or strings.
  Any pliers for the correct closure is required.
- Working temperature: up to 65°C
- Tensile strength: 10 kgf
- Marking: laser
- Progressive numbering up to 7 digits
- Logo and barcode available options
- Customisation up to 10 characters on one line
- Body of the seal available both in transparent or plain colour
- Available colours for the insert: blue, white, yellow, red, green and pink
- Further colours may be manufactured upon request