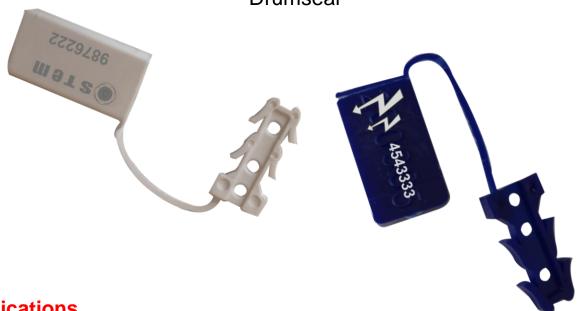

## Drumseal

## **Specifications**

- Seal made of HDPE (High-density polyethylene)
- To be used with different sealing wires or strings.
  Any pliers for the correct closure is required.
- Working temperature: up to 65°C
- Tensile strength: 10 kgf
- Marking: laser
- Progressive numbering up to 7 digits
- Logo and barcode available options
- Customisation up to 10 characters on one line
- Body of the seal available both in transparent or plain colour
- Available colours for the insert: blue, white, yellow, red, green and pink
- Further colours may be manufactured upon request