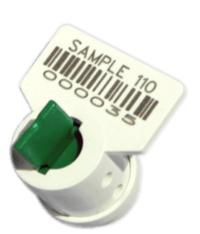

## **Specifications**

- Seal made of polycarbonate and ABS
- To be used with different sealing wires or strings.
  Any pliers for the correct closure is required.
- Working temperature: -30°c +60°c
- Marking: laser
- Progressive numbering up to 15 digits
- Logo and barcode available options
- Customisation up to 20 characters on one line
- Body of the seal available both in transparent or white colour
- Available colours for the insert: orange, blue, white, yellow, red and green