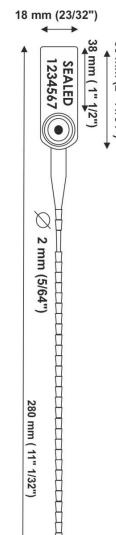

## **Specifications**

- Polypropylene seal with metal insert
- Size: 2x280 mm
- Tensile strength: 15 kgf
- Working temperature: -20°c +80°c
- Marking: laser
- Progressive numbering up to 7 digits
- Customisation up to 7 characters on one line
- Logo, barcode or Qr code upon request
- Available colours: white, yellow, red, blue, green and pink