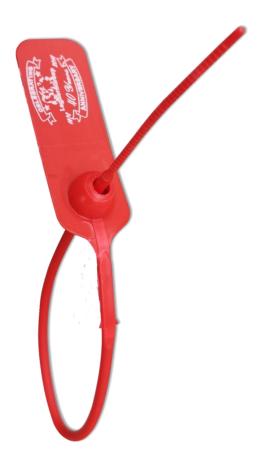

## Jupiterseal 3.3x315 mm

Pull-tight plastic seal with metal insert

## **Specifications**

- Polypropylene seal with metal insert
- Size: 3.3x315 mm
- Tensile strength: 217.4N
- Working temperature: -20°c +60°c
- Marking: laser or thermal printing (black or white)
- Progressive numbering up to 15 digits
- Customisation up to 20 characters on one line
- Logo, barcode or Qr code upon request
- Available colours: orange, light blue, white, yellow, red, blue and green