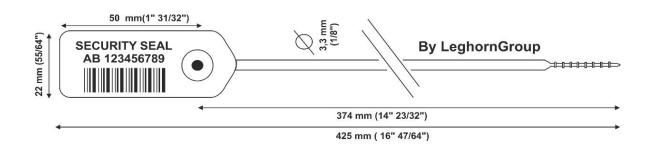

## Jupiterseal 3.3x425 mm

Pull-tight plastic seal with metal insert

## **Specifications**

- Polypropylene seal with metal insert
- Size: 3.3x425 mm
- Tensile strength: 217.4N
- Working temperature: -20°c +60°c
- Marking: laser or thermal printing (black or white)
- Progressive numbering up to 15 digits
- Customisation up to 20 characters on one line
- Logo, barcode or Qr code upon request
- Available colours: orange, light blue, white, yellow, red, blue and green